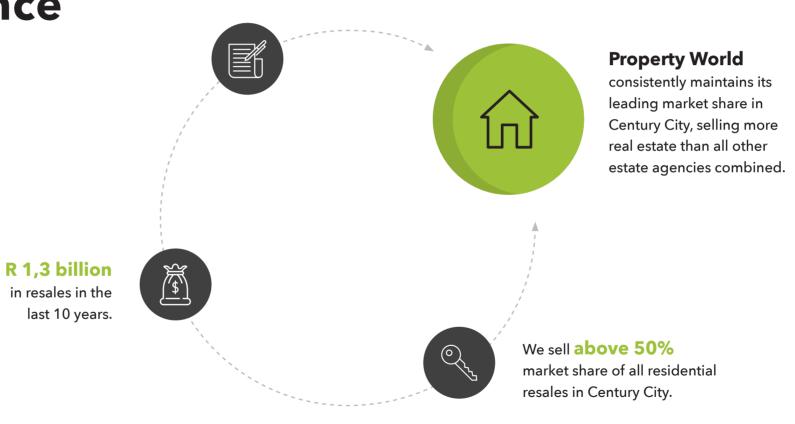

The combined experience of the members of this family-owned business totals more than 100 years, bringing to the table a wealth of expertise and knowledge. The niche focus of Property World on residential sales in these developments has enabled the company to achieve a dominant position in the resale market, consistently maintaining its position as the market leader in Century City.

### Our Resale Performance

Over the last 10 years, we have **averaged 63** resales per year in Century City.