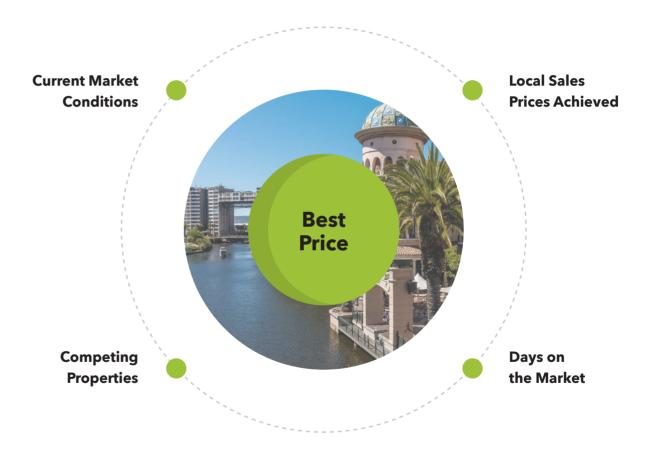

## What determines market value?

We assess critical data, factors and circumstances to calculate the **most effective listing price** for your property, which is the ideal combination and blend between profit and saleability.